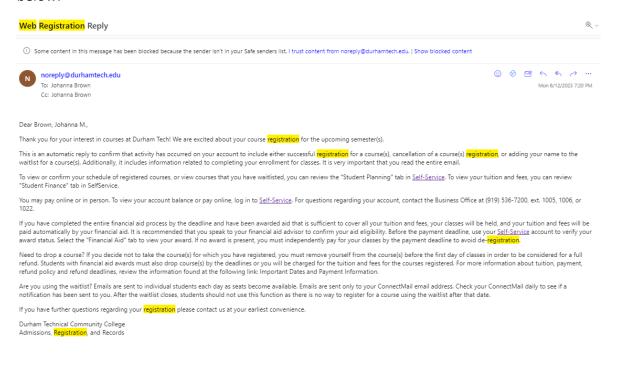

12. Once payment has been processed, you will receive an email confirmation similar to the example below.