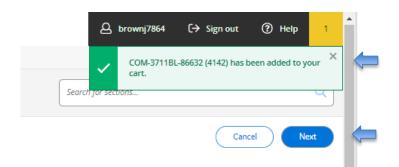

5. Once added, you will see the notification in the top right corner of the screen that the course has been to your cart. Click the **NEXT** button to move to the personal information page.

6. The personal information page will be used to create your student account with the College. Complete information accurately. Be sure to check the box at the bottom of the page to **certify** that your information is correct in order to **submit** and move to the next section.